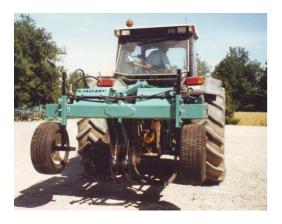

## **Digger for Vetiver**

Machine carried in 3 points. Category  $N^{\circ}$  2 extended to 3. Total weight approx. 1,100 kg. To be coupled to the rear of the tractor.

- Maximum PTO speed 540 rpm. -
- -
- Heater fan voltage 12 VDC (observe polarity). Maximum power absorbed by the hydraulics of the machine 50CV. \_
- Shaker driven by a connecting rod on a hydraulic motor \_

| Machine performance table                 |                 |        |
|-------------------------------------------|-----------------|--------|
| Working width of the blades               | 1300 mm         | !      |
| Maximum recommended depth                 | 50 mm           |        |
| Maximum pressure of the hydraulic circuit | 180 bar         |        |
| Maximum engine speed                      | 400 rpm         |        |
| Tractor operating power                   | From 110 to 200 | HP 4WD |
|                                           |                 |        |
|                                           |                 |        |