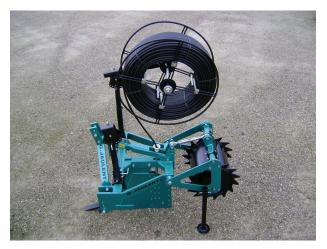

## **Subsoiler Sheath Injection tool**

This machine exists in 1 or 2 rows. Technical characteristics :

- Working depth: 30 to 50 cm
- Driving speed: 8 km/h
- + Universal quick-loading decoiler for flat or round ducting Ø 16 and Ø 20
- A packer roller covers the working width and allows to work on slopes and also closes and re-compacts the soil