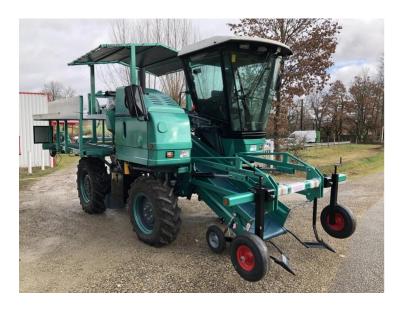

## **Automotive Harvest Pineapple rejection**

The Pineapple Self-Propelled Harvester is a multi-functional machine that allows the harvesting, sorting and selection of pineapple rejects.

He removes the plastic films and brings the pineapples to the sorting table. The operators will then sort the plants.

With the Recuplastik, the self-propelled machine simultaneously removes the plastic film from the plantation and bales it.

| Performance chart |      |            |        |        |        |                                                                    |
|-------------------|------|------------|--------|--------|--------|--------------------------------------------------------------------|
| Designation       | REF. | COLLECTION |        |        |        | Description                                                        |
|                   |      | Length     | Width  | Height | Weight |                                                                    |
| Self-propelled    |      | 7,15 m     | 2,87 m | 3,85 m | 6,6 T  | 140 HP 225 L tank Maximum power from 2500 rpm 1 driver 6 operators |