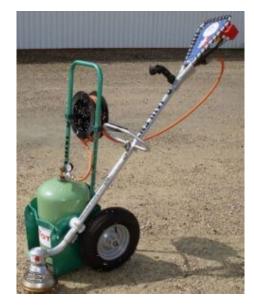

## **Handheld Flame Weeder with Trolley**

In this version the user carries the fuel on a trolley, which can hold a 13 kg gas cylinder. This trolley allows the user to transport the portable weed killer while keeping a great stability with its two 40cm diameter wheels. It is operated by an ergonomic control handle that turns the sprayer on and off and provides all safety functions. A rechargeable battery provides 15 hours of autonomy. Its bell retracts on contact with an obstacle.

**Option**: - Approved 15m automatic gas hose reel,

All our devices are delivered with a gas cylinder holder, instructions for use, certificate of conformity, fluorescent safety waistcoat, battery charger, harness, pressure reducer and ergonomic adjustment key.