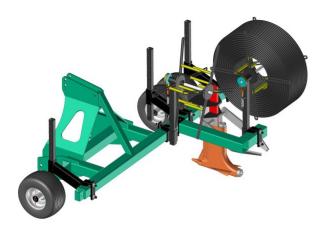

## **Offset Sheath Injection tool**

- Machine for burying drip irrigation tubes (flat or round)
- 3-point hitch head
- Heavy-duty burier
- Offset gauge wheel
- 2 packer wheels

2 possibilities of positioning the reel

For flat or round sheaths

| Performance | table   |       |        |        |                                                                                                                                                 |
|-------------|---------|-------|--------|--------|-------------------------------------------------------------------------------------------------------------------------------------------------|
| Ref.        | Packing |       |        |        | Performance                                                                                                                                     |
|             | Length  | Width | Height | Weight |                                                                                                                                                 |
| DEVENFPT    | 2.60    | 1.80  | 1.35   | 700 Kg | Clearance<br>burier<br>under wheels<br>320<br>mm<br>Power<br>mini of the<br>tractor = 80<br>RM CV<br>Power<br>of the<br>tractor = 100<br>CV 4WD |