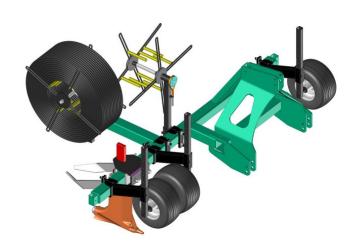

## **Offset Sheath Injection tool**

- Machine for burying drip irrigation tubes (flat or round)
- 3-point hitch head
- Heavy-duty burier
- Offset gauge wheel
- 2 packer wheels

2 possibilities of positioning the reel

For flat or round sheaths

| Performance | table   |       |        |        |                                                                                                                                                 |
|-------------|---------|-------|--------|--------|-------------------------------------------------------------------------------------------------------------------------------------------------|
| Ref.        | Packing |       |        |        | Performance                                                                                                                                     |
|             | Length  | Width | Height | Weight |                                                                                                                                                 |
| DEVENFPT    | 2.60    | 1.80  | 1.35   | 700 Kg | Clearance<br>burier<br>under wheels<br>320<br>mm<br>Power<br>mini of the<br>tractor = 80<br>RM CV<br>Power<br>of the<br>tractor = 100<br>CV 4WD |