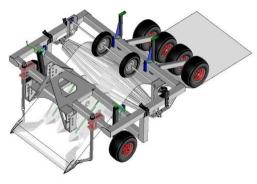

## **Digging machine with Biconic Roller**

Plastic film stripper with a double cone roller for cleaning films Drive of the roller by gripper wheels Wheel drive by hydraulic motor Setting the rotation from the tractor's flow divider Rear film holding wheels Digging teeth with simple or finned protection cone

## **OPTION:**

- Digging blade

Search 3D in CAD

| PERFORMANCE TABLE          |        |            |       |        |        |                                                                                                     |
|----------------------------|--------|------------|-------|--------|--------|-----------------------------------------------------------------------------------------------------|
| Biconical roller digger    |        |            |       |        |        |                                                                                                     |
| Designation                | REF.   | COLLECTION |       |        |        | Performance                                                                                         |
|                            |        | Length     | Width | Height | Weight |                                                                                                     |
| Roller digger<br>biconical | DTR01N | 3 m        | 3,1 m | 1,5 m  | 760 Kg | 1 driver<br>? operator<br>Tractor power : 90CV to 120 CV<br>Forward speed: between 4 and<br>6 km /h |