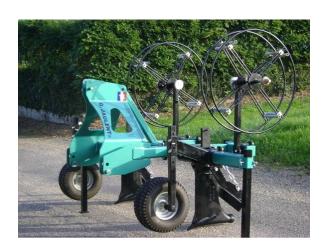

## **Drip tape roller**

Hitching beam with 3-point hitching head, with:

- universal double reel for round tubing from 16 to 20 mm
- heavy-duty distance-adjustable buriers
- driving category II
- rear cover scraper
- laying the duct at a depth of 20 /25 cm
- gauge wheel

| PERFORMANCE TABLE                                                        |           |            |        |        |           |                                     |
|--------------------------------------------------------------------------|-----------|------------|--------|--------|-----------|-------------------------------------|
| Designation                                                              | REF.      | COLLECTION |        |        |           | Performance                         |
|                                                                          |           | Length     | Width  | Height | Weight    |                                     |
| Double reel universal remote with landfills heavy adjustable in distance | DDEVENFPT | 3,50 m     | 1,90 m | 1,80 m | 650<br>Kg | Tractor power: from 80 to 100CV 4WD |