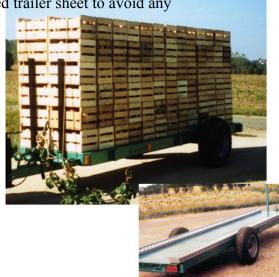

## Fruit trailer

Our trailers are designed for the transport of fruit, either in trays or in paloxes.

They are equipped with all the accessories necessary for their operation. Tie rod, telescopic stand, protected lights, pallet support tubes. Fully metal chassis made up of a folded U-shaped frame, braced and cross-braced.

The coupling consists of a square tube drawbar with a rotating ring at the end to form the coupling head.

The assembly of all the metallic elements is ensured by electric welding under neutral gas. The

metal assembly forming the platform is lined with a cross-braced trailer sheet to avoid any

twisting of the **Option** frame:

Roller train

Available in 1.20m x 4.07m trailer Available in 1.20m x 5.07m trailer Available in 1.20m x 6.07m trailer