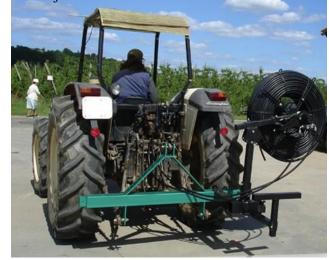

## UNIVERSAL drip hose reel

Easy to use, this machine can receive any type of sheath, flat or rigid.

This set is modular, and can be completed with options.

Thanks to the 90° tilting of the reel at the locking clevis, loading the reel is effortless, easy, safe and ergonomic.

|                                    |      | _                 |        |        |        |             |
|------------------------------------|------|-------------------|--------|--------|--------|-------------|
|                                    |      | PERFORMANCE TABLE |        |        |        |             |
|                                    |      |                   |        |        |        |             |
| Designation                        | REF. | COLLECTION        |        |        |        | Performance |
|                                    |      | Length            |        | Height | Weight |             |
| Hose reel flat drip                | DEF  | 0,72 m            |        | 1,55 m | 28 Kg  |             |
| Hose reel round drop Ø 16 to 20 mm | DEA  | 1,00 m            |        | 1,75 m | 33 Kg  |             |
| OPTIONS                            |      |                   |        |        |        |             |
| Hydraulic motor kit hose reel      | OPTE |                   |        |        | 10 kG  |             |
| Drawbar 3 points category 1 and 2  | PT3R | 1,70 m            | 1,50 m | 2,25 m | 150 Kg |             |