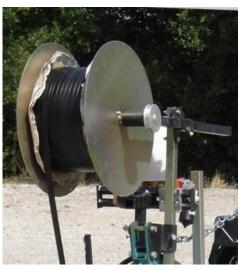

## Standard Drip tape installation machine

Designed to unwind flat disposable sheaths, this small device is adaptable to our unwinders, and is fixed on the upper part of the hitch head.

Can also be adapted to other unwinders of other brands than Jaulent

The reel has an adjustable braking system.

The sheath is guided at the bottom, either by a sheath guide ring or by a burying device.