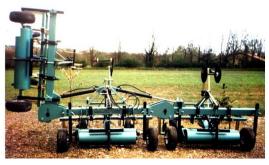

Plastic sheet layer 3 rows

Very compact, it will allow you to roll your films in all terrains and even on slopes.

The automatic descent of the roller followed by its vertical pressure brake will prevent the plastic from escaping from the wheels in case of wind.

Its deflectors, adjustable in height, length and angle, will allow you to direct the soil and avoid projections on the plastic film.

Its front roller, cleverly placed under the lifting arms, will allow you to prepare a very flat surface before applying the plastic film.

Its inclined wheels will allow the passage on mounds and the installation of the film on the mini tunnels (or tracks).

Tubular construction, adjustment of discs, wheels and skimmers.