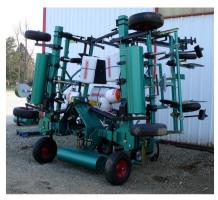

Plastic sheet layer 3 rows

Very compact, it will allow you to roll your films in all terrains and even on slopes.

The automatic descent of the roller followed by its vertical pressure brake will prevent the plastic from escaping from the wheels in case of wind.

Its deflectors, adjustable in height, length and angle, will allow you to direct the soil and avoid projections on the plastic film.

Its front roller, cleverly placed under the lifting arms, will allow you to prepare a very flat surface before applying the plastic film.

Its inclined wheels will allow the passage on mounds and the installation of the film on the mini tunnels (or tracks).

Tubular construction, adjustment of discs, wheels and skimmers.