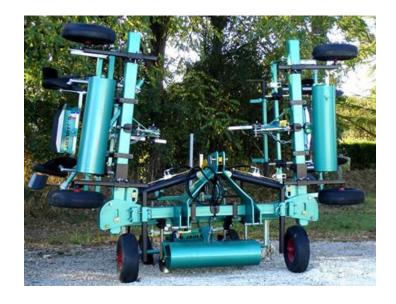

Plastic sheet layer 3 rows

Very compact, it will allow you to roll your films in all terrains and even on slopes.

The automatic descent of the roller followed by its vertical pressure brake will prevent the plastic from escaping from the wheels in case of wind.

Its deflectors, adjustable in height, length and angle, will allow you to direct the soil and avoid projections on the plastic film.

Its front roller, cleverly placed under the lifting arms, will allow you to prepare a very flat surface before applying the plastic film.

Its inclined wheels will allow the passage on mounds and the installation of the film on the mini tunnels (or tracks).

Tubular construction, adjustment of discs, wheels and skimmers.