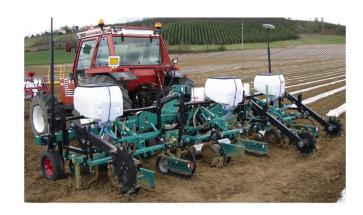

Plastic sheet layer 3 rows

Very compact, it will allow you to roll your films in all terrains and even on slopes.

The automatic descent of the roller followed by its vertical pressure brake will prevent the plastic from escaping from the wheels in case of wind.

Its deflectors, adjustable in height, length and angle, will allow you to direct the soil and avoid projections on the plastic film.

Its front roller, cleverly placed under the lifting arms, will allow you to prepare a very flat surface before applying the plastic film.

Its inclined wheels will allow the passage on mounds and the installation of the film on the mini tunnels (or tracks).

Tubular construction, adjustment of discs, wheels and skimmers.

Unwinds all types of plastic film (or felt, wood fibre and vegetable film...)