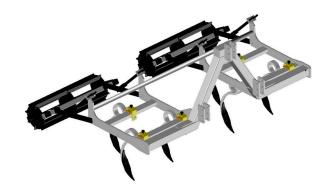

## Ridger / Hoeing machine Sugar cane

This machine allows to hoe the inter-row of the cane plantations or to butter them by using discs.

It can be used in the hoeing or ridging version.

| Designation                 | REF. | COLLECTION |        |        |        | Performance                                                                                      |
|-----------------------------|------|------------|--------|--------|--------|--------------------------------------------------------------------------------------------------|
|                             |      | Length     | Width  | Height | Weight |                                                                                                  |
| Weeder Weeder<br>Sugar cane |      | 1,75 m     | 3,05 m | 1,3 m  | 410 Kg | 1 driver Tractor power: from 60 to 100 HP 4WD Driving speed: 4 to 6 Km/h Surface treated: 5 ha/d |