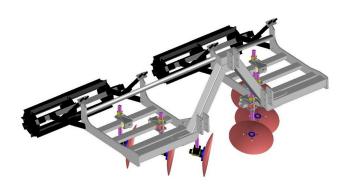

## Ridger / Hoeing machine Sugar cane

This machine allows to hoe the inter-row of the cane plantations or to butter them by using discs.

It can be used in the hoeing or ridging version.

| Designation                 | REF. | COLLECTION |        |        |        | Performance                                                                                      |
|-----------------------------|------|------------|--------|--------|--------|--------------------------------------------------------------------------------------------------|
|                             |      | Length     | Width  | Height | Weight |                                                                                                  |
| Weeder Weeder<br>Sugar cane |      | 1,75 m     | 3,05 m | 1,3 m  | 410 Kg | 1 driver Tractor power: from 60 to 100 HP 4WD Driving speed: 4 to 6 Km/h Surface treated: 5 ha/d |