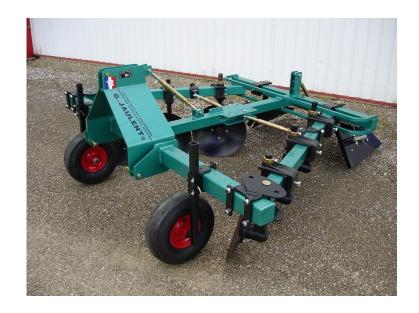

## 6-DISC REINFORCED RIDGER

Variable geometry ridging machine:

GOAL 6 equipped with:
- 2 discs Ø510, 2 discs Ø560, 2 discs Ø160

- FIXED antrum angles

- gauge wheels

- rear housing

She does: GOALMAKER / BEGINNER

| Ref. | Designation              | Packing |        |        |           | Doutousson                                                                         |
|------|--------------------------|---------|--------|--------|-----------|------------------------------------------------------------------------------------|
|      |                          | Length  | Width  | Height | Weig      | Performance                                                                        |
|      |                          |         |        |        | ht        |                                                                                    |
| GOAL | Reinforced 6-disc buffer | 3,60 m  | 2,60 m | 1,40 m | 995<br>kg | 1 driver<br>Driving speed: 5 to 7 km/h<br>Tractor power: from 130 to<br>150 HP 4WD |